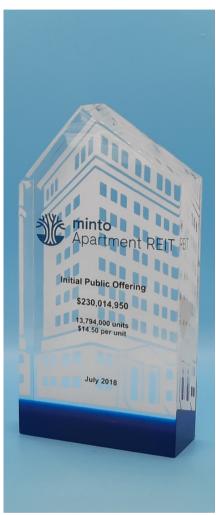

**Custom building tombstone | FT057**Laser engraving | Digital printing

Custom building tombstone
Laser engraving | Digital printing | Custom
colour tinted bottom