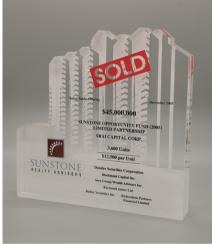

**Custom building tombstone | FT057**Laser engraving | Digital printing

Custom building tombstone
Laser engraving | Digital printing | Custom
colour tinted bottom