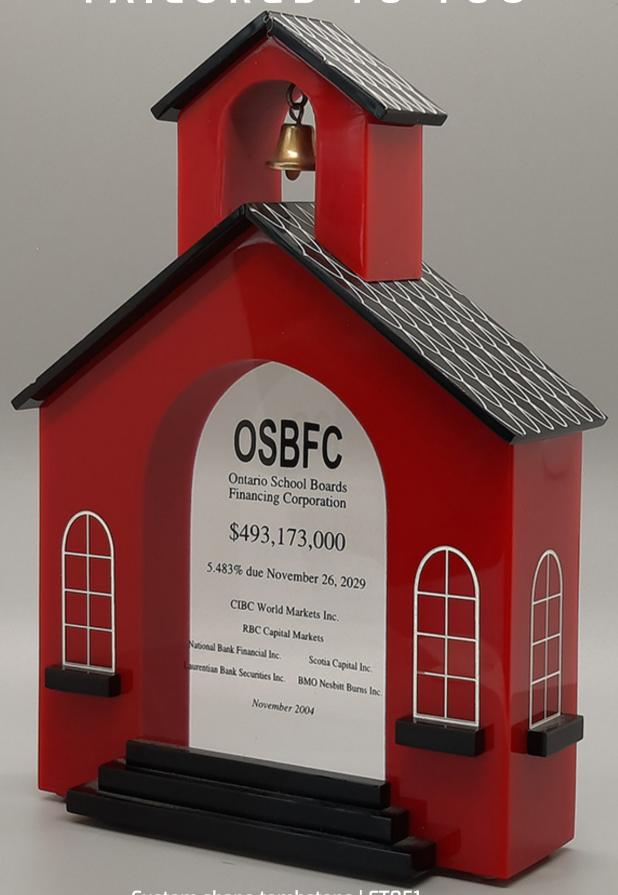

#### Custom block with plain edge

Digital printing both on the clear Lucite block and on the coloured house spinning figurine

TAILORED TO YOU

Custom shape tombstone | FT051 Digital printing | Custom colour