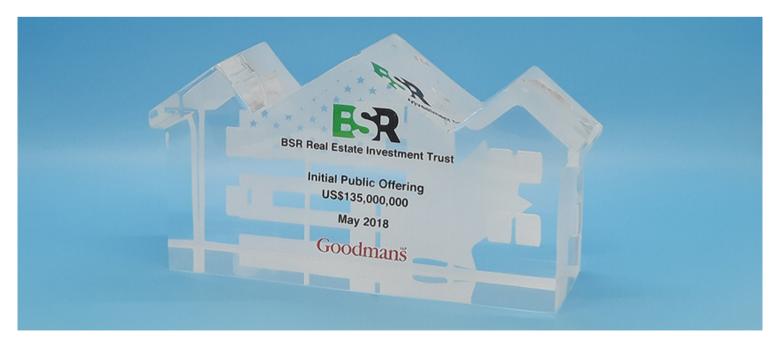

## HOME SWEET HOME

**Custom house shape tombstone FT058** 

Custom cut shape | Full colour embedded imprint