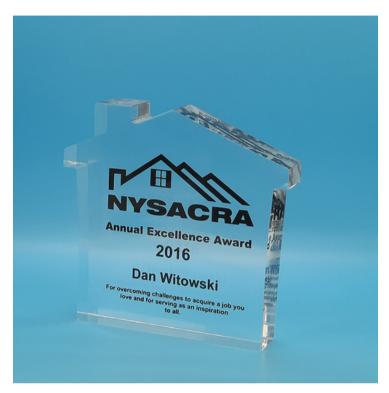

## HOUSE-SHAPED LUCITE

Celebrate a successful commemorative building, honour volunteers or give a housewarming gift that is guaranteed to make an impression.

**House Shape | HS35**Laser engraving

**House shape | HS55**Digital printing