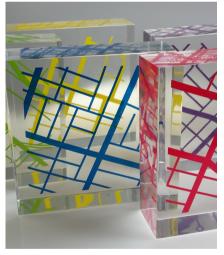

#### 3D REPRESENTATIONS

A block is a versatile shape with endless creative possibilities. If you're looking to represent a whole neighbourhood or a city ward, recreate the design on clear acetates and embed it in your piece.

#### Block with a plain edge | BL445

Full colour embedded imprint | Laser engraving with colour-fill