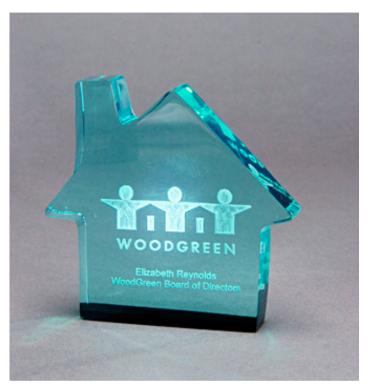

## HOUSE-SHAPED LUCITE

Celebrate a successful commemorative building, honour volunteers or give a housewarming gift that is guaranteed to make an impression.

**House Shape | HS35**Laser engraving

**House shape | HS55**Digital printing