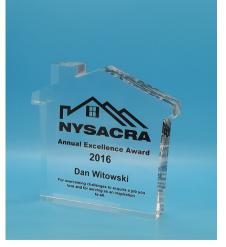

## HOUSE-SHAPED LUCITE

Celebrate a successful commemorative building, honour volunteers or give a housewarming gift that is guaranteed to make an impression.

**House Shape | HS35**Laser engraving

**House shape | HS55**Digital printing