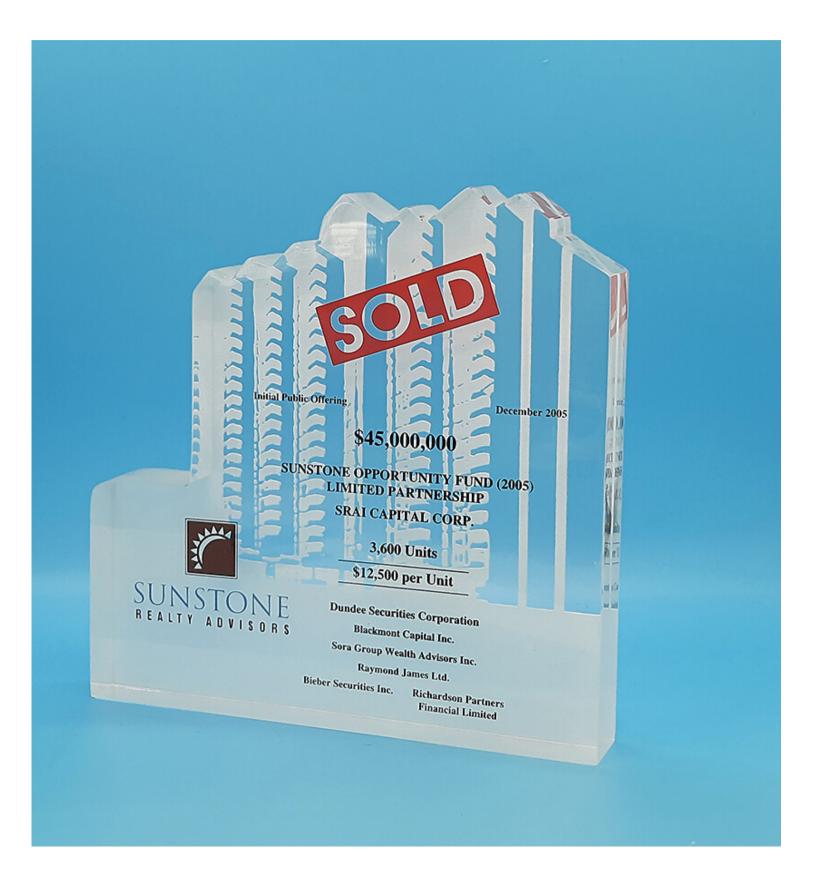

**Custom building tombstone | FT057**Laser engraving | Digital printing

Custom building tombstone
Laser engraving | Digital printing | Custom
colour tinted bottom