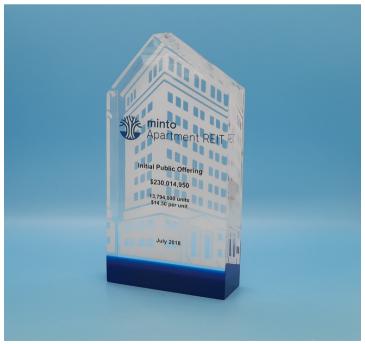

#### CLOSED A DEAL?

Celebrate the success of your team. Laser engraving on the back of your custom cut piece is an elegant touch to any financial tombstone.

**Tapered tower | A700**Laser engraving | Custom colour tinted bottom

**Custom building tombstone | FT057**Laser engraving | Digital printing

Custom building tombstone
Laser engraving | Digital printing | Custom
colour tinted bottom