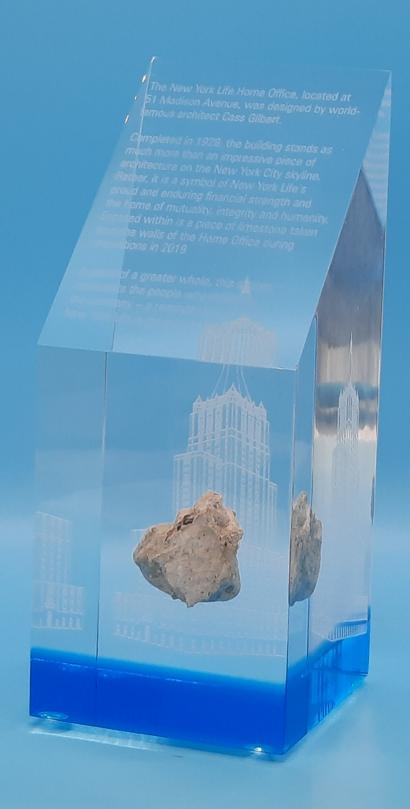

#### Is the property you're selling being renovated?

Don't forget to save a piece of the building and encase it in Lucite. It's a great way to deliver a thoughtful keepsake to your team and your clients.

#### **Custom column**

Laser engraving | Building facade embedded | Custom colour tinted bottom