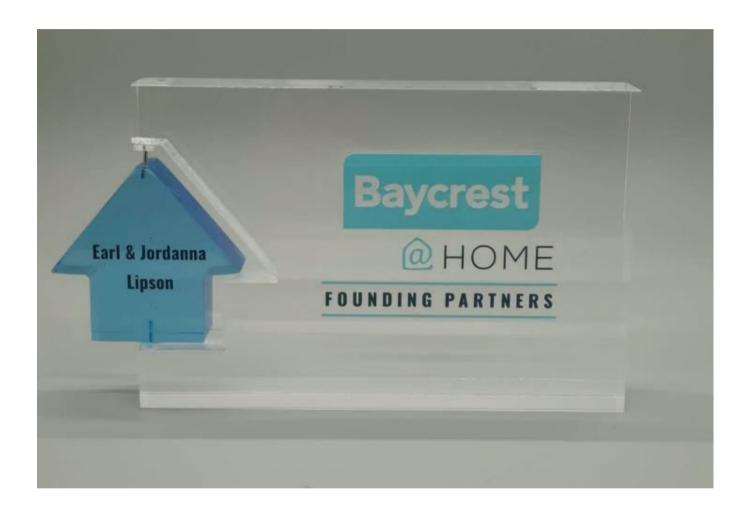

#### Custom block with plain edge

Digital printing both on the clear Lucite block and on the coloured house spinning figurine

TAILORED TO YOU

Custom shape tombstone | FT051 Digital printing | Custom colour