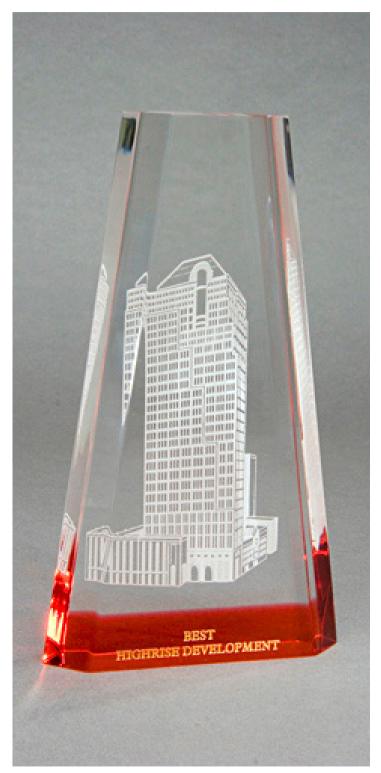

#### CLOSED A DEAL?

Celebrate the success of your team. Laser engraving on the back of your custom cut piece is an elegant touch to any financial tombstone.

**Tapered tower | A700**Laser engraving | Custom colour tinted bottom

**Custom building tombstone | FT057**Laser engraving | Digital printing

Custom building tombstone
Laser engraving | Digital printing | Custom
colour tinted bottom