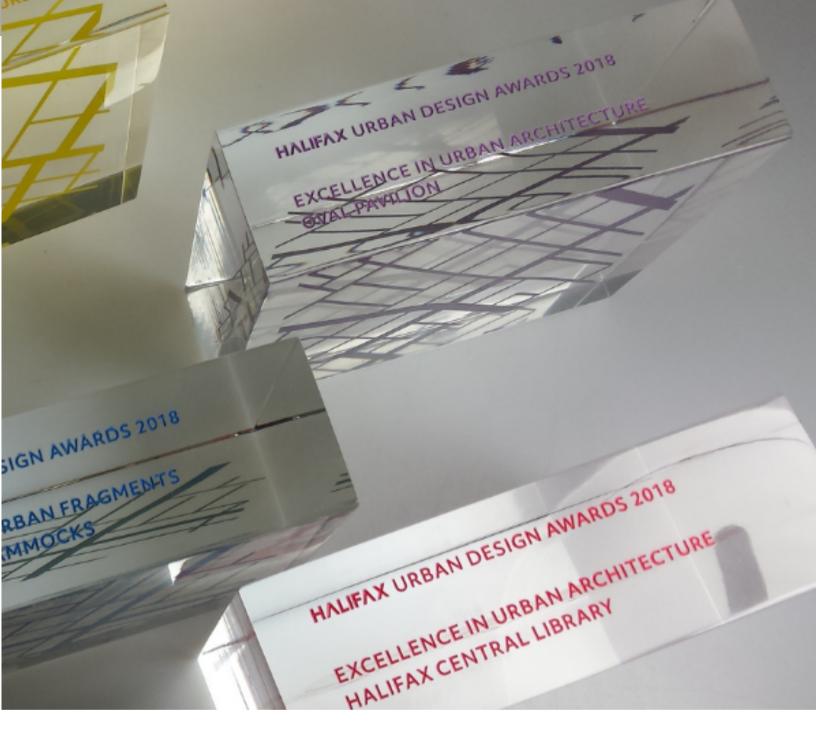

#### 3D REPRESENTATIONS

A block is a versatile shape with endless creative possibilities. If you're looking to represent a whole neighbourhood or a city ward, recreate the design on clear acetates and embed it in your piece.

#### Block with a plain edge | BL445

Full colour embedded imprint | Laser engraving with colour-fill