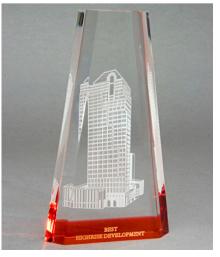

#### CLOSED A DEAL?

Celebrate the success of your team. Laser engraving on the back of your custom cut piece is an elegant touch to any financial tombstone.

**Tapered tower | A700**Laser engraving | Custom colour tinted bottom