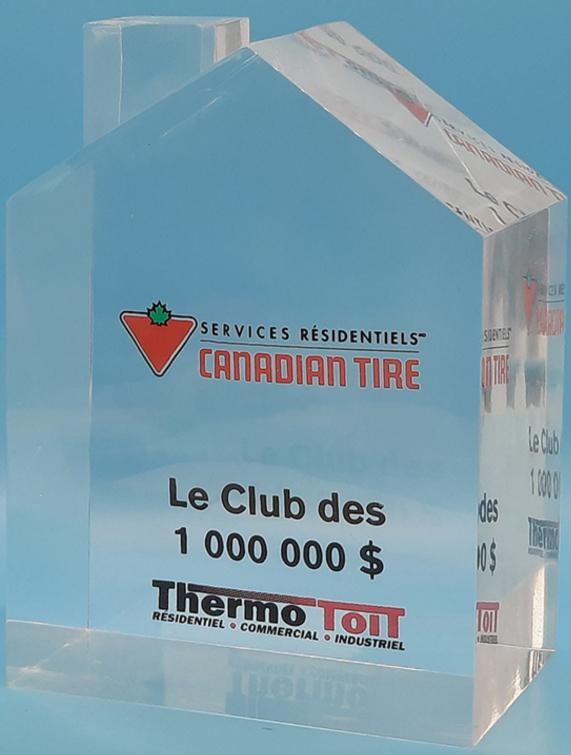

## HOME SWEET HOME

**Custom house shape tombstone FT058** 

Custom cut shape | Full colour embedded imprint