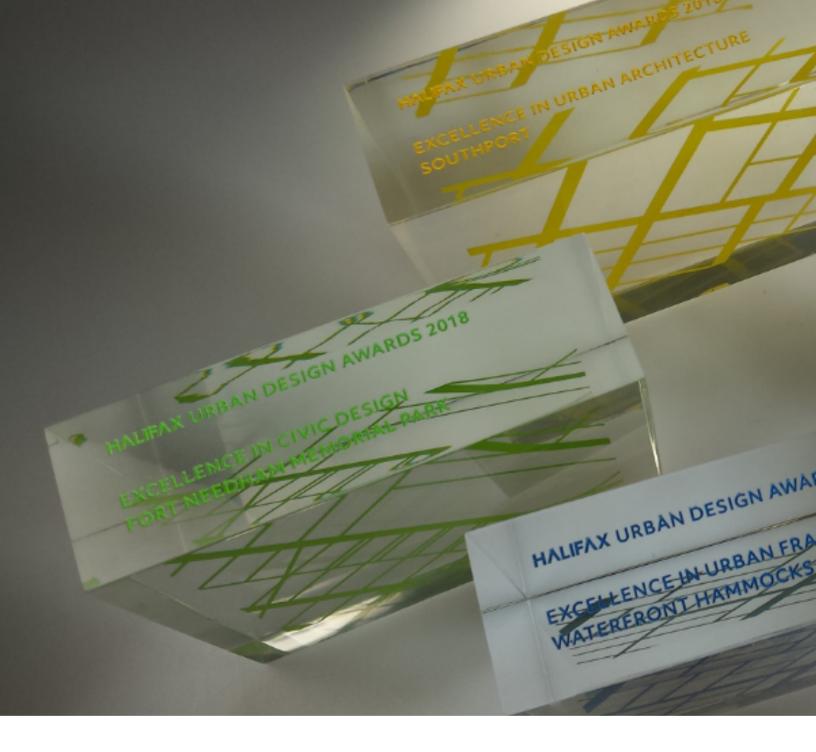

#### 3D REPRESENTATIONS

A block is a versatile shape with endless creative possibilities. If you're looking to represent a whole neighbourhood or a city ward, recreate the design on clear acetates and embed it in your piece.

#### Block with a plain edge | BL445

Full colour embedded imprint | Laser engraving with colour-fill