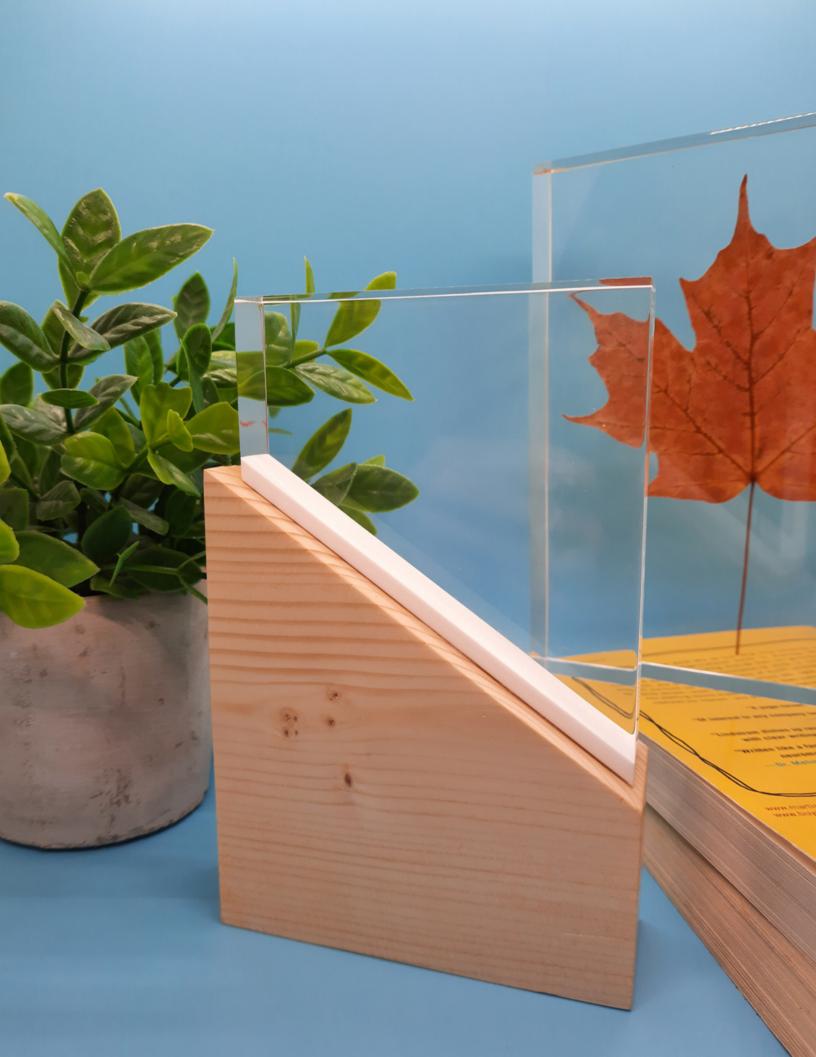

### Branche

### **BRANCHE**

A sustainable column award handcrafted out of reclaimed wood with an acrylic top.

Embed products, imprints or keep it clear for laser engraving.

Full colour digital print

Wood with Lucite element