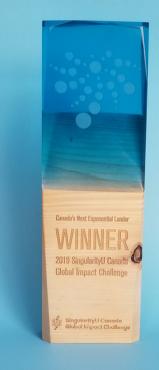

# ARBRE

HANDCRAFTED
SUSTAINABLE + AWARDS + RECOGNITION



Reclaimed wood Local economy Craftsmanship **Partner** Keepsake Handcrafted **Product launch** Sustainable **Company culture** Recognition Custom Design **Opportunities** Make it personal







Plante

### Branche





# **Arbre features**



Handcrafted rooted in sustainable craftmanship



Reclaimed wood sourced and air-dried in Canada



Custom decoration available



Create your own
award by combining
wood with Lucite



**Custom shapes** available



Made in North America



## **Arbre awards**



### **TERRA**

A faceted tower handmade with reclaimed Canadian wood, air-dried in Canada with a natural finish.

You can play with the top acrylic section with a custom colour tint, frost the surface or add an ice look finish or a facet for a unique effect.

### **SOLEIL**

A custom shaped circle with a half section of acrylic and a wood bottom made of reclaimed Canadian wood.

Keep the acrylic top clear or add a custom colour tint or solid colour throughout the piece. Embed an