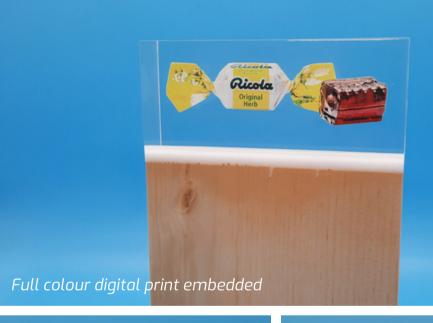

### **BRANCHE**

A sustainable column award handcrafted out of reclaimed wood with an acrylic top.

Embed products, imprints or keep it clear for laser engraving.

Full colour digital print

Wood with Lucite element