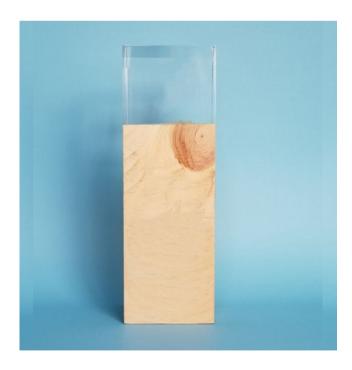

### **PLANTE**

A column block handcrafted out of reclaimed wood with a custom acrylic top.

The top can remain clear, or be custom tinted to your requirements. Add faceted edges for a unique finish.