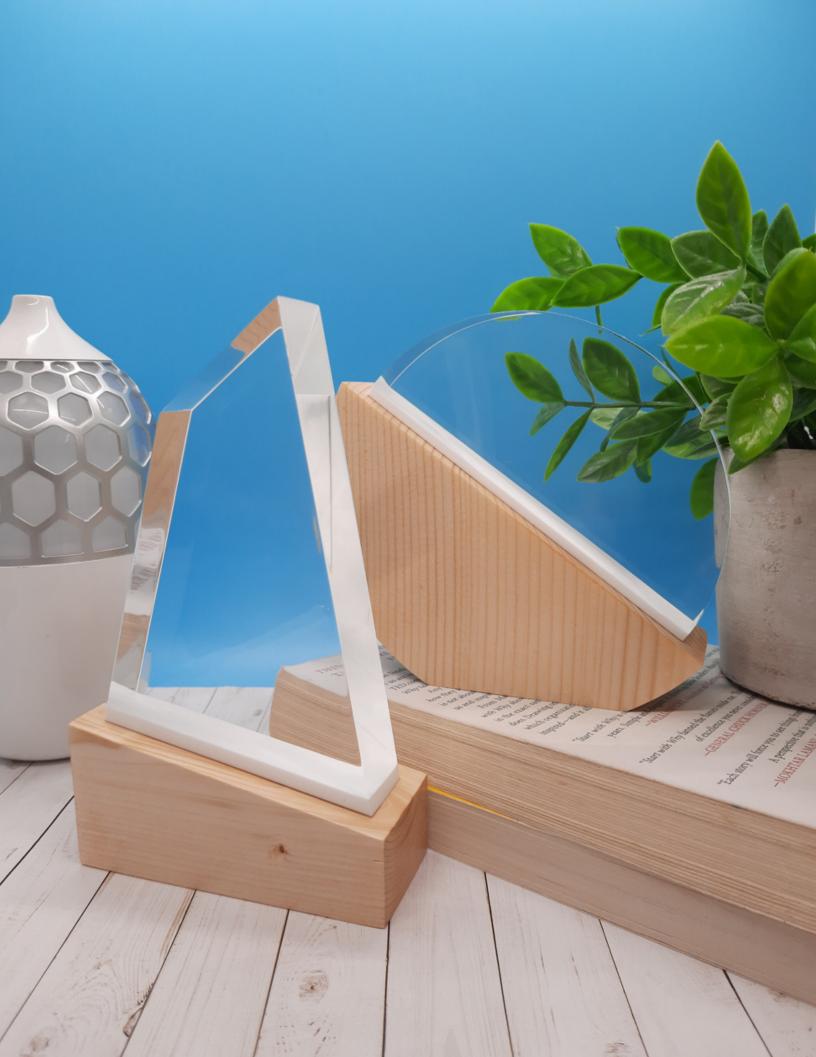

### **TERRA**

A faceted tower handmade with reclaimed Canadian wood, air-dried in Canada with a natural finish.

You can play with the top acrylic section with a custom colour tint, frost the surface or add an ice look finish or a facet for a unique effect.

### **SOLEIL**

A custom shaped circle with a half section of acrylic and a wood bottom made of reclaimed Canadian wood.

Keep the acrylic top clear or add a custom colour tint or solid colour throughout the piece. Embed an item or decorate with your logo at the back of your Soleil award.

### **PLANTE**

A column block handcrafted out of reclaimed wood with a custom acrylic top.

The top can remain clear, or be custom tinted to your requirements. Add faceted edges for a unique finish.

### **BRANCHE**

A sustainable column award handcrafted out of reclaimed wood with an acrylic top.

Embed products, imprints or keep it clear for laser engraving.

Full colour digital print

Wood with Lucite element