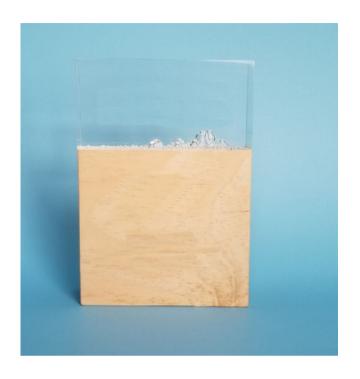

### **FEUILLE**

A cube is made out of reclaimed Canadian wood and air-dried in Canada.

It's a perfect piece for mission statements.