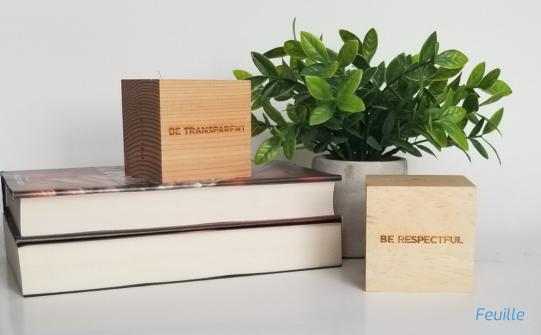

### **FEUILLE**

A cube is made out of reclaimed Canadian wood and air-dried in Canada.

It's a perfect piece for mission statements.

# BE ACCOUNTABLE BE RESPECTFUL