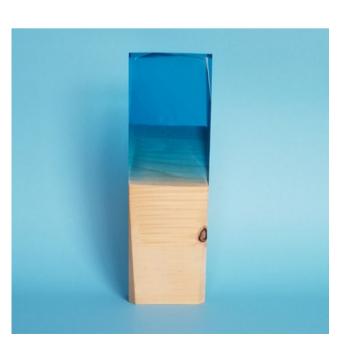

### **TERRA**

A faceted tower handmade with reclaimed Canadian wood, air-dried in Canada with a natural finish.

You can play with the top acrylic section with a custom colour tint, frost the surface or add an ice look finish or a facet for a unique effect.