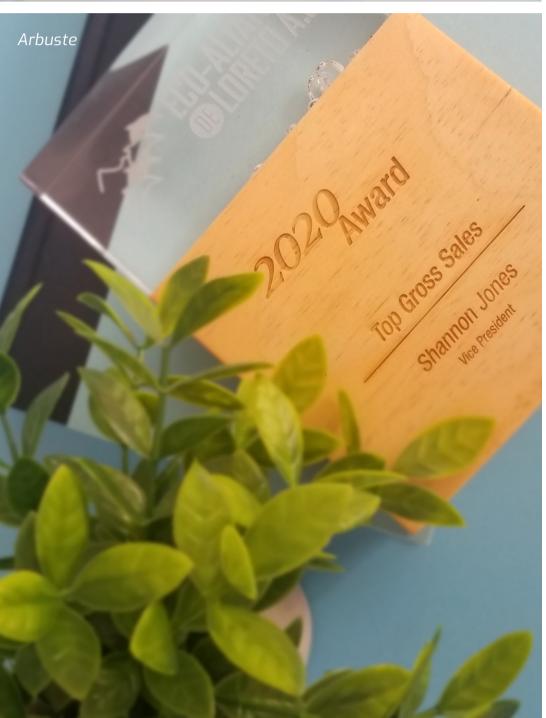

### **ARBUSTE**

A rectilinear block made out of reclaimed Canadian wood and airdried in Canada.

Arbuste is an example of how you can customize a sustainable piece for a sales award.