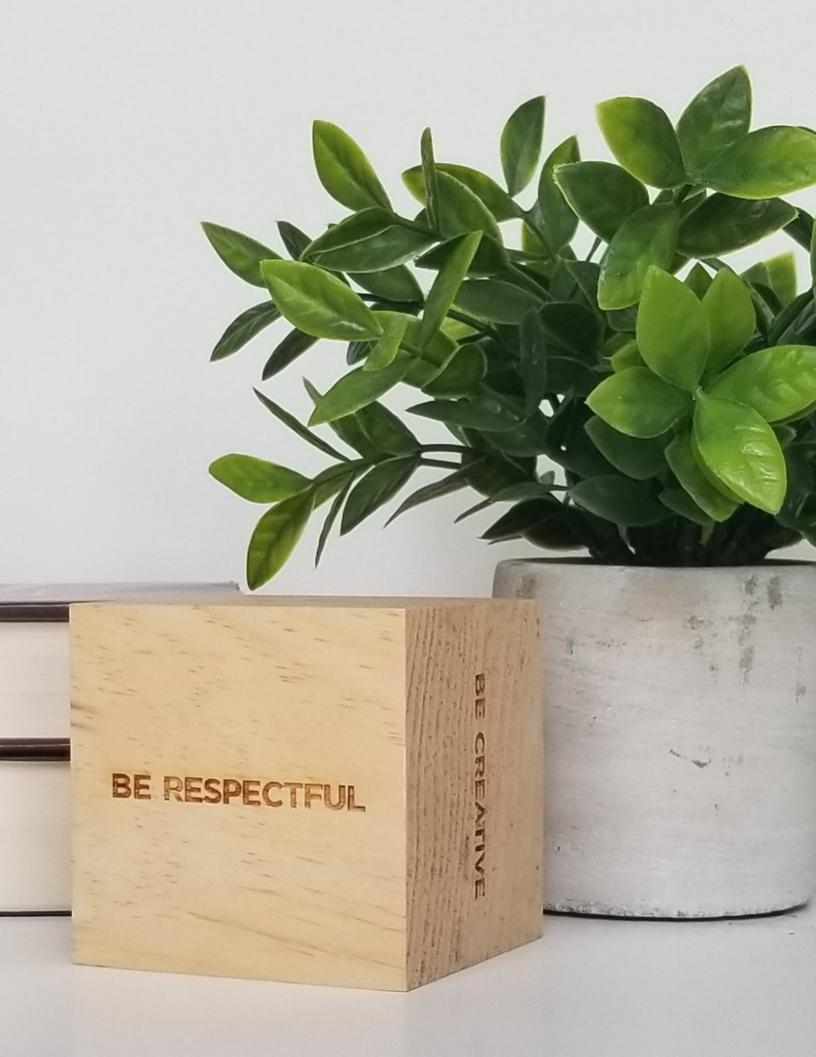

anada.

### **FEUILLE**

A cube is made out of reclaimed Canadian wood and air-dried in Canada.

It's a perfect piece for mission statements.



# BE ACCOUNTABLE BE RESPECTFUL

### **PLANTE**

A column block handcrafted out of reclaimed wood with a custom acrylic top.

The top can remain clear, or be custom tinted to your requirements. Add faceted edges for a unique finish.



### **ARBUSTE**

A rectilinear block made out of reclaimed Canadian wood and airdried in Canada.

Arbuste is an example of how you can customize a sustainable piece for a sales award.

### **BRANCHE**

A sustainable column award handcrafted out of reclaimed wood with an acrylic top.

Embed products, imprints or keep it clear for laser engraving.













Full colour digital print



Wood with Lucite element