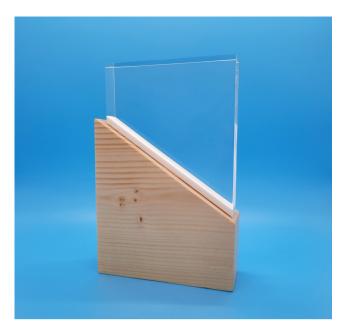

### **BRANCHE**

A sustainable column award handcrafted out of reclaimed wood with an acrylic top.

Embed products, imprints or keep it clear for laser engraving.

Full colour digital print

Wood with Lucite element