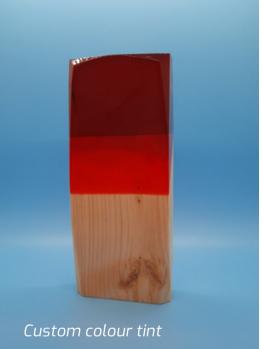

### **TERRA**

A faceted tower handmade with reclaimed Canadian wood, air-dried in Canada with a natural finish.

You can play with the top acrylic section with a custom colour tint, frost the surface or add an ice look finish or a facet for a unique effect.