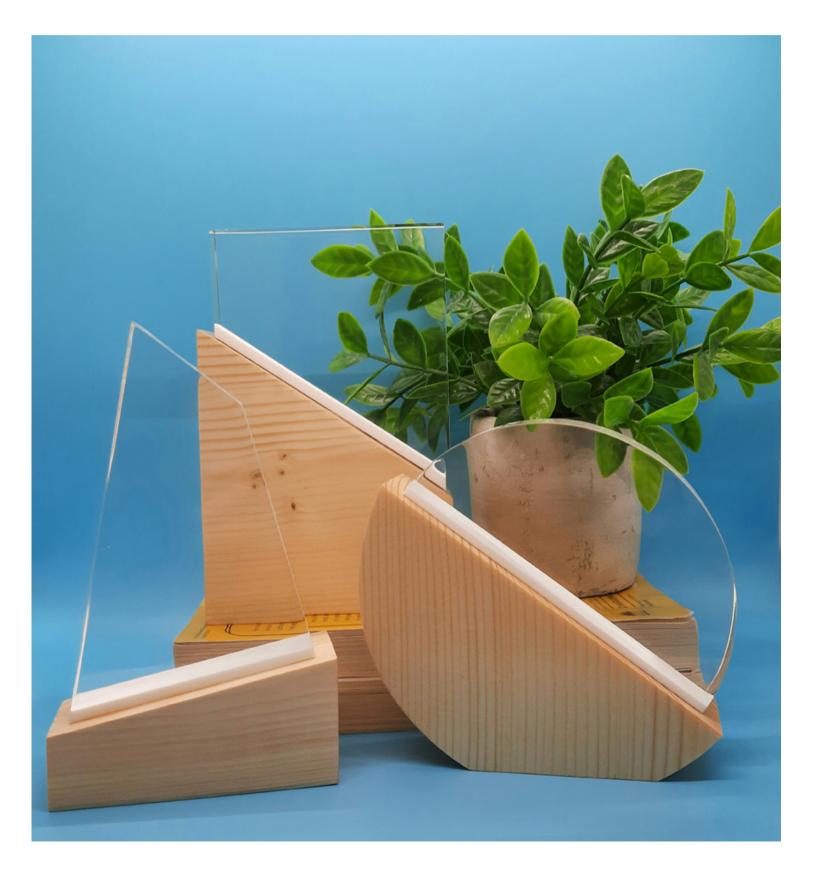

### **TERRA**

A faceted tower handmade with reclaimed Canadian wood, air-dried in Canada with a natural finish.

You can play with the top acrylic section with a custom colour tint, frost the surface or add an ice look finish or a facet for a unique effect.

### **SOLEIL**

A custom shaped circle with a half section of acrylic and a wood bottom made of reclaimed Canadian wood.

Keep the acrylic top clear or add a custom colour tint or solid colour throughout the piece. Embed an item or decorate with your logo at the back of your Soleil award.

### **ROCHEUX**

A custom cut column block handcrafted with an acrylic top and a custom base handmade out of reclaimed wood sourced within Canada.

### **PLANTE**

A column block handcrafted out of reclaimed wood with a custom acrylic top.

The top can remain clear, or be custom tinted to your requirements. Add faceted edges for a unique finish.

### **BRANCHE**

A sustainable column award handcrafted out of reclaimed wood with an acrylic top.

Embed products, imprints or keep it clear for laser engraving.

Full colour digital print

Wood with Lucite element