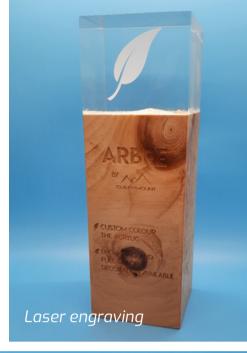

### **TERRA**

A faceted tower handmade with reclaimed Canadian wood, air-dried in Canada with a natural finish.

You can play with the top acrylic section with a custom colour tint, frost the surface or add an ice look finish or a facet for a unique effect.