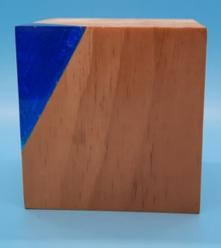

### **TERRA**

A faceted tower handmade with reclaimed Canadian wood, air-dried in Canada with a natural finish.

You can play with the top acrylic section with a custom colour tint, frost the surface or add an ice look finish or a facet for a unique effect.