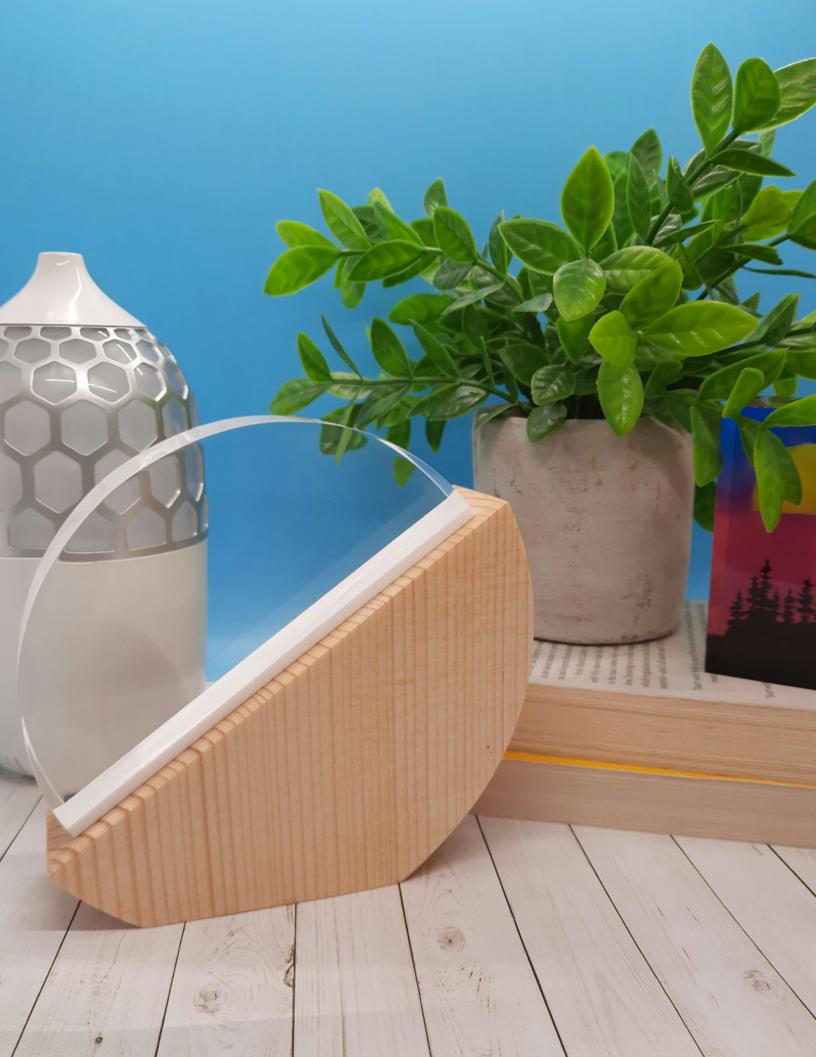

### **SOLEIL**

A custom shaped circle with a half section of acrylic and a wood bottom made of reclaimed Canadian wood.

Keep the acrylic top clear or add a custom colour tint or solid colour throughout the piece. Embed an item or decorate with your logo at the back of your Soleil award.