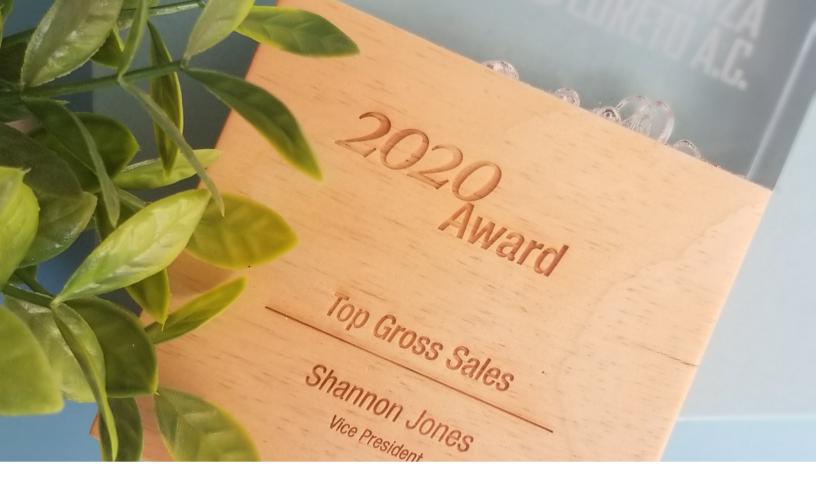

### **ARBUSTE**

A rectilinear block made out of reclaimed Canadian wood and airdried in Canada.

Arbuste is an example of how you can customize a sustainable piece for a sales award.