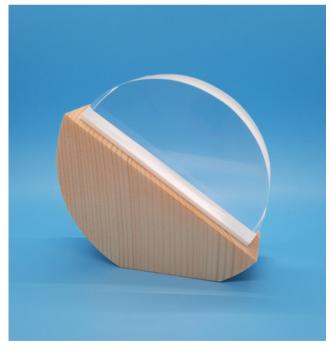

### **SOLEIL**

A custom shaped circle with a half section of acrylic and a wood bottom made of reclaimed Canadian wood.

Keep the acrylic top clear or add a custom colour tint or solid colour throughout the piece. Embed an item or decorate with your logo at the back of your Soleil award.