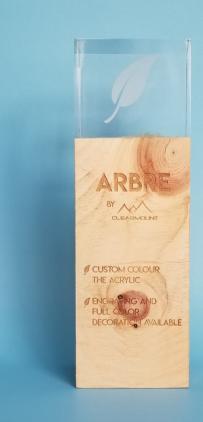

# **Arbre features**

Handcrafted rooted in sustainable craftmanship

Reclaimed wood sourced and air-dried in Canada

Custom decoration available

Create your own
award by combining
wood with Lucite

**Custom shapes** available

### **PLANTE**

A column block handcrafted out of reclaimed wood with a custom acrylic top.

The top can remain clear, or be custom tinted to your requirements. Add faceted edges for a unique finish.