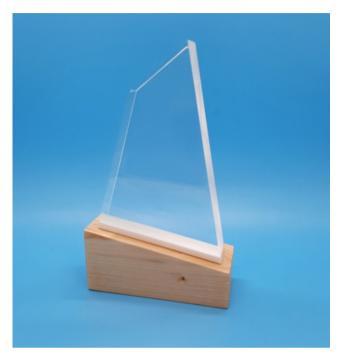

### **PLANTE**

A column block handcrafted out of reclaimed wood with a custom acrylic top.

The top can remain clear, or be custom tinted to your requirements. Add faceted edges for a unique finish.