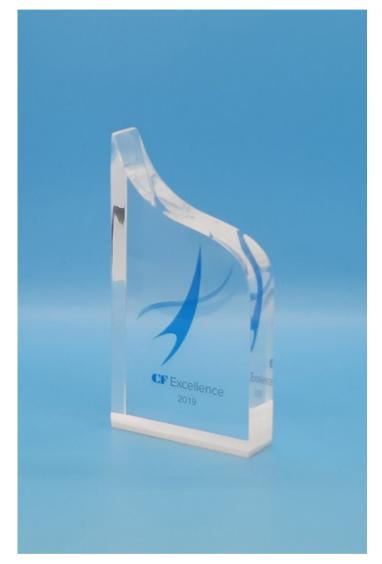

#### RECOGNIZE EXCELLENCE

Give a custom piece in celebration. Add extra details like rounded edges or faceted edges to create unique design features.

**Custom shape block** Coloured bottom | Full colour embedded imprint