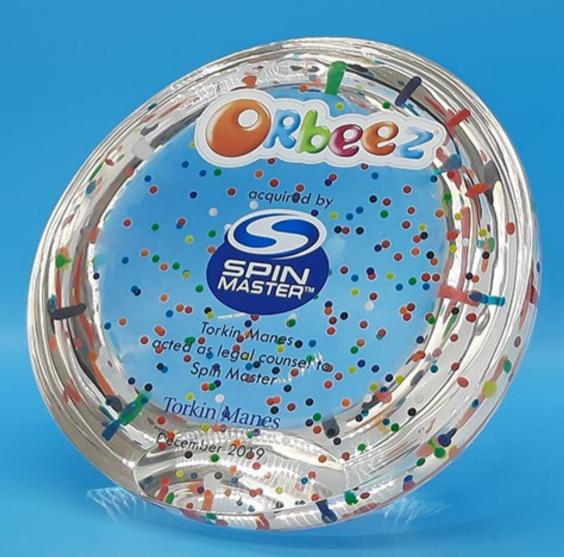

#### SUSPENDED IN TIME

Placed down by hand, multi-level embedments pieces are a great idea to show off a product or items. You can keep it small for a desk item or go larger for a recognition piece.

**Custom inverted dome | AD400** Orbeez embedment | Full colour digital print on surface