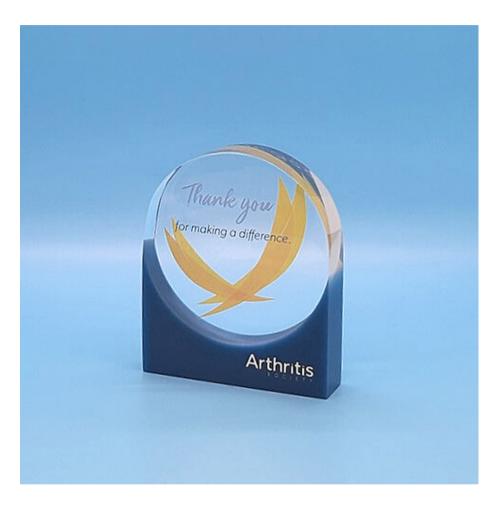

#### CAPTURE A MEMORY

Show your appreciation for your employee's hard work with a creative and original piece. Your employees will feel pride in belonging to a company that celebrates their achievements in a personal way.