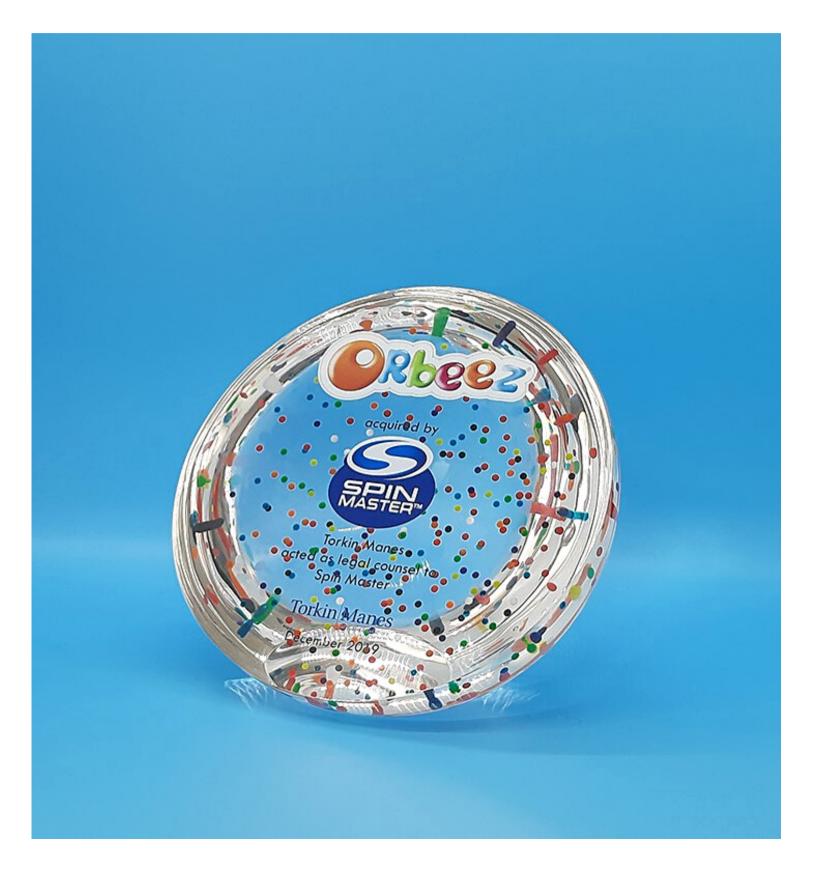

#### SUSPENDED IN TIME

Placed down by hand, multi-level embedments pieces are a great idea to show off a product or items. You can keep it small for a desk item or go larger for a recognition piece.

**Custom inverted dome | AD400** Orbeez embedment | Full colour digital print on surface