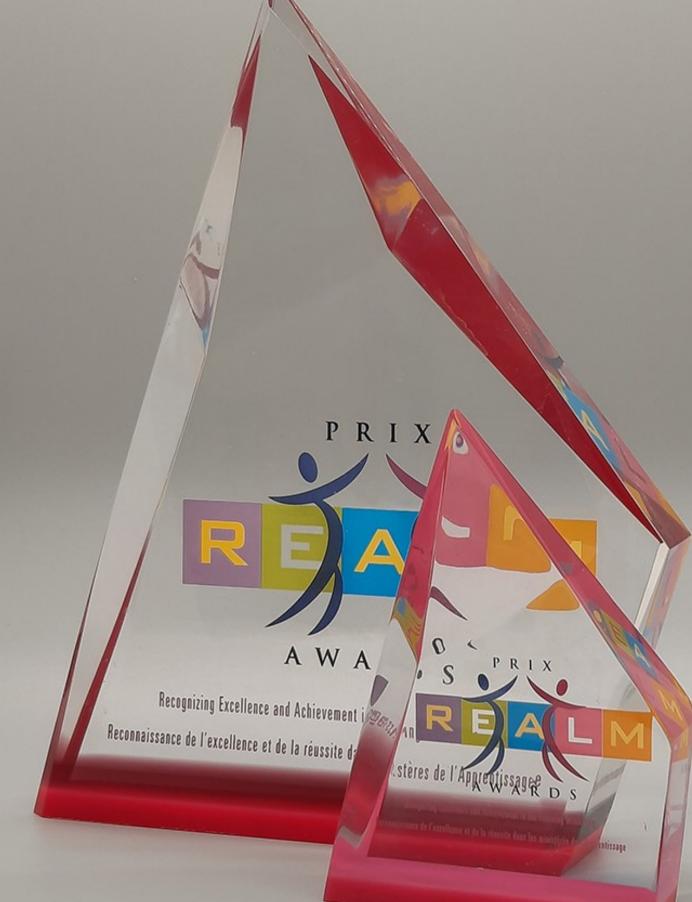

#### RECOGNIZE EXCELLENCE

Give a custom piece in celebration. Add extra details like rounded edges or faceted edges to create unique design features.

**Custom shape block** Coloured bottom | Full colour embedded imprint