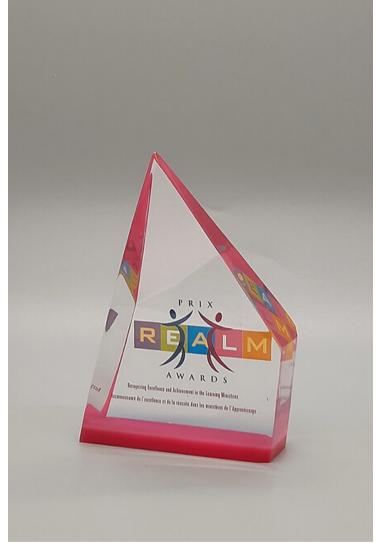

#### RECOGNIZE EXCELLENCE

Give a custom piece in celebration. Add extra details like rounded edges or faceted edges to create unique design features.

**Custom shape block** Coloured bottom | Full colour embedded imprint

Faceted tower | OB9 Custom colour bottom | Full colour embedded imprint | Faceted edges

Handcrafted

Custom shape

Made in North America

Faceted tower | OB9 & OB10 Custom colour bottom | Full colour embedded imprint | Faceted edges