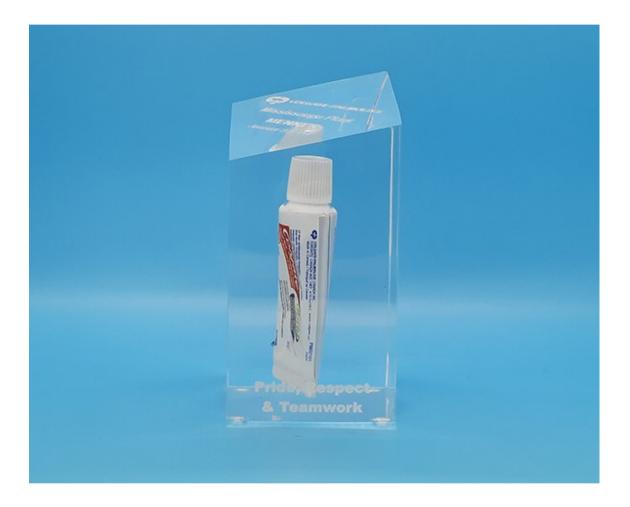

**Custom column with a slanted edge | CLM** Toothpaste embedment | Laser engraving on surface

Handcrafted

Custom shape

Made in North America