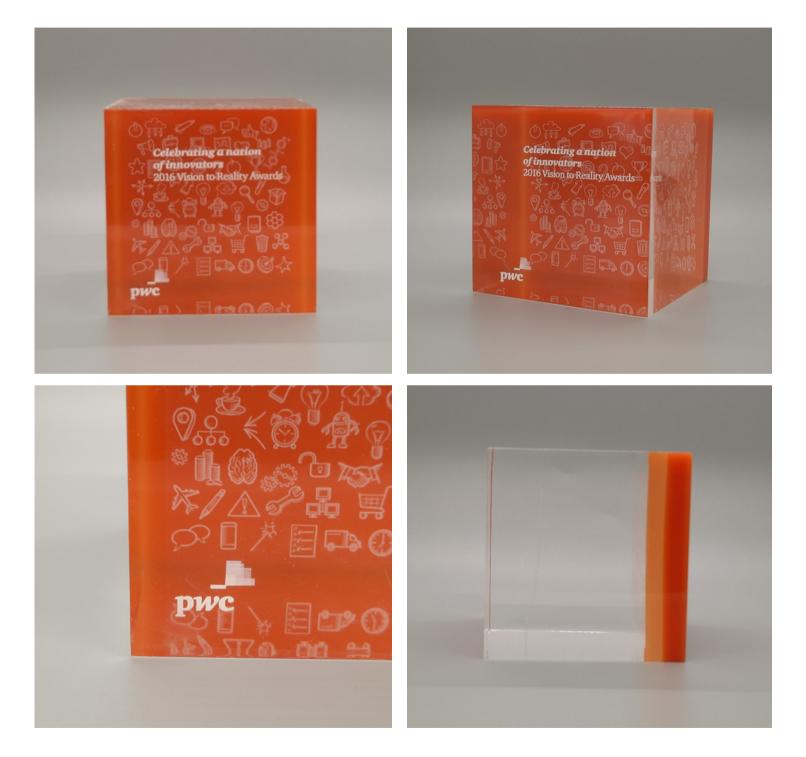

#### COMMEMORATE AN EVENT

Custom block | BL57 Coin embedment | Full colour digital print embedded