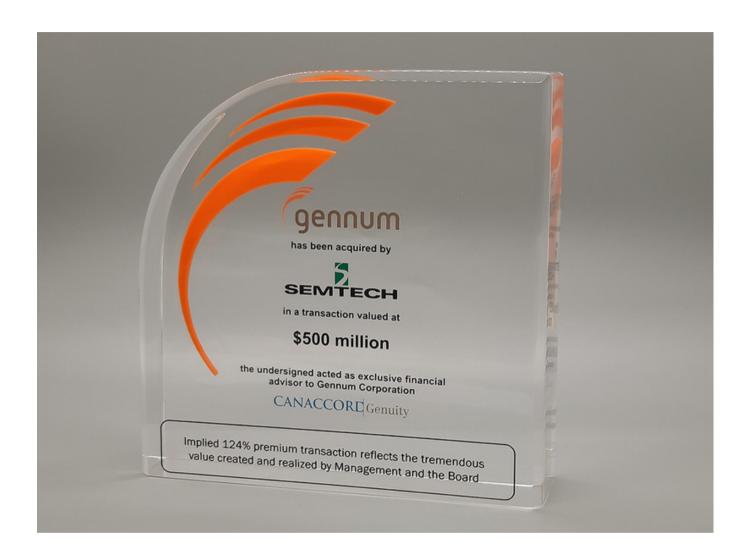

## Commemorate your major achievement

Celebrate with a custom deal toy that combines your imagination and craftsmanship.

Custom shape tombstone | FT070 Custom colour | Full colour digital printing

Custom block with rounded edge | BL Custom colour bottom | Full colour digital print embedded

### Custom shape tombstone | FT043

Full colour digital printing on surface | Laser engraving