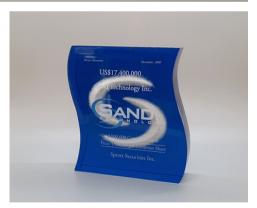

## Use your product to serve as an inspiration

to create a detailed custom shape that your clients would be proud to display.

Custom shape tombstone | FT053

Card embedment | Laser engraving with colour-fill