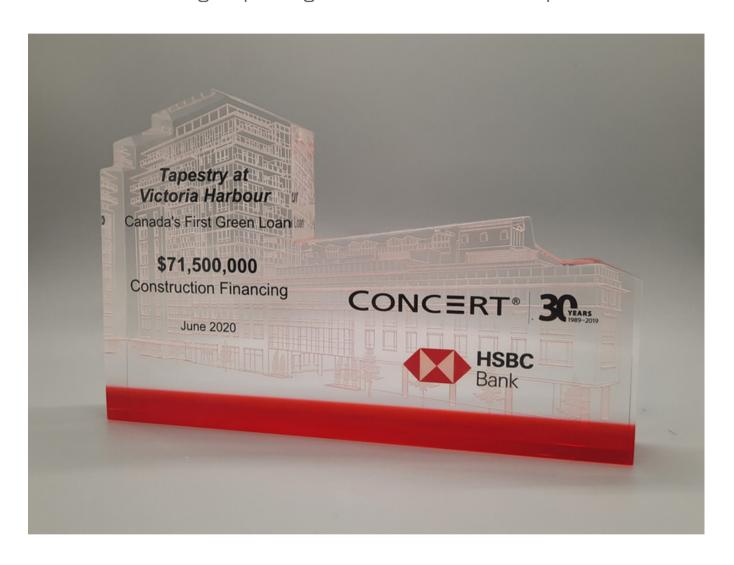

## OUTLINE YOUR PRODUCT, LOGO OR BUILDING

In your design combine a highly detailed laser-engraved background and digital printing on the front to create depth.

### Custom shape tombstone | FT072

Custom colour tint bottom | Digital printing | Laser engraving

Handcrafted

Custom shape Made in North America