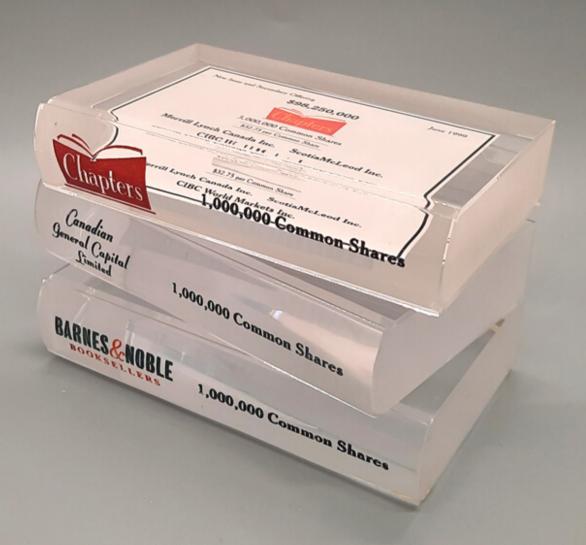

#### Custom block with beveled edges

Custom coloured acrylic laser cut and embedded | Beveled edges | Full colour digital print embedded

## Commemorate your major achievement

Celebrate with a custom deal toy that combines your imagination and craftsmanship.

Custom shape tombstone | FT070 Custom colour | Full colour digital printing

Custom block with rounded edge | BL Custom colour bottom | Full colour digital print embedded