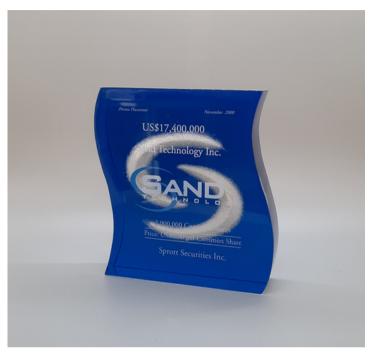

#### Custom block with beveled edges

Custom coloured acrylic laser cut and embedded | Beveled edges | Full colour digital print embedded