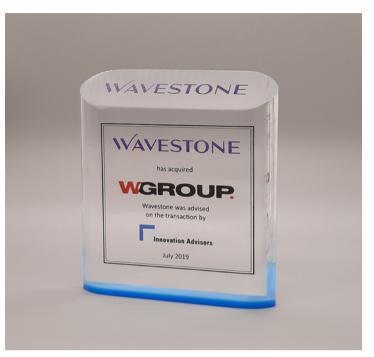

#### Custom block with beveled edges

Custom coloured acrylic laser cut and embedded | Beveled edges | Full colour digital print embedded