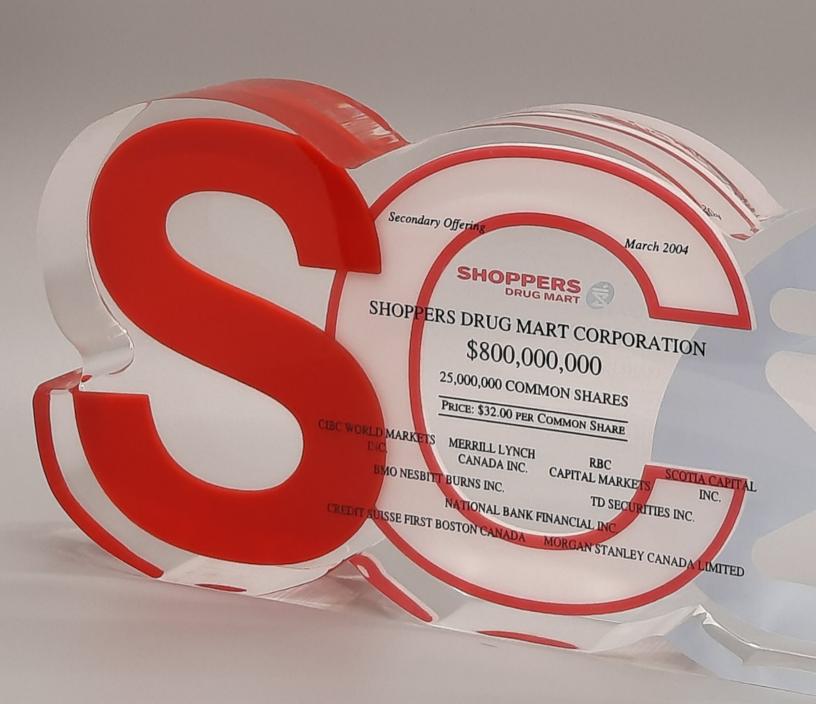

### Custom shape tombstone | FT043

Full colour digital printing on surface | Laser engraving