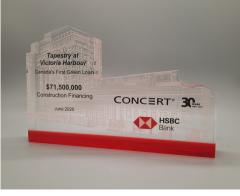

### Custom shape tombstone | FT072

Custom colour tint bottom | Digital printing | Laser engraving

Handcrafted

Custom shape Made in North America