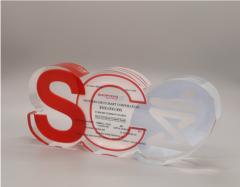

#### Custom logo shape tombstone | FT016

Custom colour | Custom cut Plexi embedded | Full colour digital printing embedded | Laser engraving